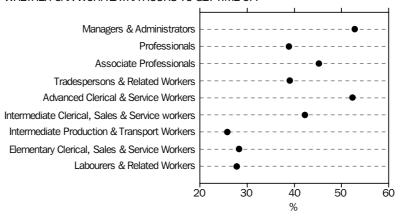

ROSTERED DAYS OFF continued

steady at 5%. Males in full-time work were more likely to be entitled to an RDO than females in full-time work (27% compared to 25%).

OVERTIME & SHIFT WORK

In November 2000 there were 2,543,800 employees (33%) who usually worked overtime in their main job. Male employees were more likely to work overtime than female employees (39% compared to 25%). A higher proportion of full-time employees (41%) worked overtime on a regular basis compared to part-time employees (12%). Occupations that had the highest proportions of employees working overtime were Managers and administrators (55%) and Professionals (48%), while those with the lowest were Elementary clerical, sales and service workers (15%) and Labourers and related workers (18%).