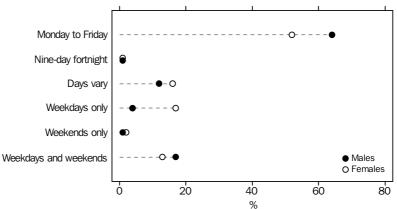

#### DAYS OF THE WEEK USUALLY WORKS IN MAIN JOB

## EMPLOYEES IN MAIN JOB, By selected working arrangements

|                                                           | 1995          |             | 1997          |         | 2000 .  | • • • • |         |
|-----------------------------------------------------------|---------------|-------------|---------------|---------|---------|---------|---------|
|                                                           | Males         | Females     | Males         | Females | Males   | Females | Persons |
|                                                           | '000          | '000        | '000          | '000    | '000    | '000    | '000    |
|                                                           | • • • • • • • | • • • • • • | • • • • • • • |         |         |         |         |
| FULL-                                                     | TIME EM       | IPLOYEE     | S             |         |         |         |         |
| Whether start and finish times are fixed                  |               |             |               |         |         |         |         |
| Start and finish times are not fixed                      | 1 329.0       | 533.1       | 1 335.4       | 549.0   | 1 375.8 | 549.8   | 1 925.7 |
| Variable daily                                            | 863.3         | 363.6       | 875.9         | 370.1   | 961.5   | 396.5   | 1 358.0 |
| Not variable daily                                        | 465.7         | 169.5       | 459.5         | 178.9   | 414.3   | 153.3   | 567.6   |
| Start and finish times are fixed                          | 2 006.5       | 1 235.2     | 1 998.3       | 1 172.7 | 2 255.4 | 1 425.8 | 3 681.3 |
| Times were negotiated with employer                       | 367.8         | 244.1       | 382.2         | 234.7   | 475.3   | 338.5   | 813.8   |
| Times were not negotiated with employer                   | 1 638.8       | 991.1       | 1 616.1       | 938.0   | 1 780.2 | 1 087.3 | 2 867.4 |
| Whether entitled to a rostered day off                    |               |             |               |         |         |         |         |
| Entitled to a rostered day off                            | 1 187.1       | 508.2       | 1 034.7       | 456.4   | 988.0   | 486.7   | 1 474.7 |
| Every week                                                | 93.0          | 54.9        | 81.6          | 49.1    | 74.4    | 43.6    | 117.9   |
| Every fortnight                                           | 302.7         | 91.3        | 222.5         | 72.6    | 192.8   | 69.6    | 262.5   |
| Every month                                               | 708.6         | 322.4       | 604.1         | 281.3   | 555.0   | 278.3   | 833.3   |
| Other                                                     | 82.7          | 39.7        | 126.6         | 53.5    | 165.8   | 95.2    | 261.0   |
| Not entitled to a rostered day off                        | 2 148.4       | 1 260.0     | 2 299.1       | 1 265.3 | 2 643.3 | 1 489.0 | 4 132.2 |
| Whether overtime is worked on regular basis               |               |             |               |         |         |         |         |
| Worked on a regular basis                                 | 1 545.7       | 650.9       | 1 472.9       | 610.9   | 1 580.0 | 709.1   | 2 289.2 |
| Not worked on a regular basis                             | 71.0          | 29.2        | 69.0          | 29.4    | 70.7    | 25.3    | 96.1    |
| Overtime not worked                                       | 1 718.9       | 1 088.2     | 1 791.8       | 1 081.4 | 1 980.5 | 1 241.2 | 3 221.7 |
|                                                           | 1 . 10.0      | 1 000.2     | 1.01.0        | 1 001.  | 2 000.0 |         | 0 222   |
| Whether worked shift work in the last four weeks          | F07.0         | 000.0       | 407.0         | 407.0   | E4.C. 4 | 040.0   | 700.0   |
| Worked shift work in the last four weeks                  | 507.9         | 203.8       | 497.6         | 197.0   | 516.4   | 213.0   | 729.3   |
| Did not work shift work in the last four weeks            | 2 827.7       | 1 564.5     | 2 836.2       | 1 524.6 | 3 114.9 | 1 762.7 | 4 877.6 |
| Whether able to choose when holiday leave is taken        |               |             |               |         |         |         |         |
| Can choose                                                | 2 439.3       | 1 249.3     | 2 445.7       | 1 227.8 | 2 631.3 | 1 379.5 | 4 010.8 |
| Sometimes can choose                                      | 389.7         | 174.4       | 418.2         | 181.5   | 554.8   | 275.3   | 830.0   |
| Cannot choose                                             | 506.6         | 344.6       | 469.9         | 312.5   | 445.2   | 320.9   | 766.1   |
| Whether able to work extra hours in order to take time of | f             |             |               |         |         |         |         |
| Able to work extra hours                                  | 1 305.1       | 742.6       | 1 328.2       | 748.5   | 1 473.0 | 859.6   | 2 332.7 |
| Unable to work extra hours                                | 2 030.4       | 1 025.6     | 2 005.6       | 973.2   | 2 158.2 | 1 116.0 | 3 274.2 |
| Days of the week usually works in main job                |               |             |               |         |         |         |         |
| Monday to Friday                                          | 2 425.2       | 1 388.6     | 2 359.4       | 1 343.2 | 2 564.7 | 1 526.6 | 4 091.3 |
| Nine-day fortnight                                        | 53.6          | 7.0         | 56.5          | 13.2    | 39.2    | 14.3    | 53.5    |
| Days vary from week to week                               | 308.1         | 152.5       | 332.6         | 154.8   | 353.6   | 165.3   | 518.8   |
| Days vary from month to month                             | 22.5          | 9.4         | 27.0          | 8.4     | 36.7    | 14.5    | 51.2    |
| Other                                                     | 526.2         | 210.8       | 558.2         | 202.0   | 637.0   | 255.0   | 892.0   |
| Usually works weekdays only                               | 30.8          | 33.9        | 41.7          | 37.4    | 45.9    | 49.4    | 95.3    |
| Usually works weekends only                               | *0.7          | *0.8        | *0.2          | *0.8    | _       | **0.2   | **0.2   |
| Works some weekdays and some weekends                     | 494.7         | 176.1       | 516.3         | 163.9   | 591.1   | 205.4   | 796.5   |
| Total                                                     | 3 335.6       | 1 768.3     | 3 333.8       | 1 721.7 | 3 631.3 | 1 975.6 | 5 606.9 |

## EMPLOYEES IN MAIN JOB, By selected working arrangements continued

|                                                                   | 1995           |                | 1997           |                | 2000 .          |                |                    |
|-------------------------------------------------------------------|----------------|----------------|----------------|----------------|-----------------|----------------|--------------------|
|                                                                   | Males          | Females        | Males          | Females        | Males           | Females        | Persons            |
|                                                                   | '000           | '000           | '000           | '000           | '000            | '000           | '000               |
|                                                                   |                |                | • • • • • • •  |                | • • • • • • • • |                |                    |
|                                                                   | TOTAL          | -              |                |                |                 |                |                    |
| Whether start and finish times are fixed                          |                |                |                |                |                 |                |                    |
| Start and finish times are not fixed                              | 1 482.0        | 959.6          | 1 508.8        | 1 004.2        | 1 583.4         | 1 015.7        | 2 599.1            |
| Variable daily                                                    | 932.5          | 584.2          | 951.1          | 609.0          | 1 059.3         | 649.5          | 1 708.8            |
| Not variable daily                                                | 549.5          | 375.4          | 557.7          | 395.2          | 524.1           | 366.2          | 890.3              |
| Start and finish times are fixed                                  | 2 212.6        | 2 035.8        | 2 245.0        | 2 025.6        | 2 614.7         | 2 501.8        | 5 116.5            |
| Times were negotiated with employer                               | 413.8          | 491.5          | 435.8          | 503.0          | 566.1           | 701.2          | 1 267.3            |
| Times were not negotiated with employer                           | 1 798.8        | 1 544.3        | 1 809.2        | 1 522.6        | 2 048.6         | 1 800.5        | 3 849.2            |
| Whether entitled to a rostered day off                            |                |                |                |                |                 |                |                    |
| Entitled to a rostered day off                                    | 1 205.3        | 568.7          | 1 059.1        | 513.5          | 1 015.9         | 557.2          | 1 573.1            |
| Every week                                                        | 100.1          | 76.7           | 87.7           | 69.1           | 82.7            | 67.8           | 150.5              |
| Every fortnight                                                   | 305.4          | 99.2           | 225.3          | 81.0           | 197.3           | 78.8           | 276.1              |
| Every month                                                       | 715.8          | 340.6          | 613.2          | 292.8          | 562.7           | 294.3          | 857.1              |
| Other                                                             | 84.0           | 52.2           | 132.9          | 70.6           | 173.2           | 116.3          | 289.5              |
| Not entitled to a rostered day off                                | 2 489.3        | 2 426.7        | 2 694.7        | 2 516.3        | 3 182.2         | 2 960.2        | 6 142.4            |
| Whether overtime is worked on regular basis                       |                |                |                |                |                 |                |                    |
| Worked on a regular basis                                         | 1 582.3        | 803.9          | 1 513.5        | 767.9          | 1 648.8         | 895.0          | 2 543.8            |
| Not worked on a regular basis                                     | 77.7           | 46.2           | 74.3           | 49.8           | 76.1            | 44.7           | 120.8              |
| Overtime not worked                                               | 2 034.6        | 2 145.3        | 2 166.0        | 2 212.1        | 2 473.2         | 2 577.7        | 5 050.9            |
| Whether worked shift work in the last four weeks                  |                |                |                |                |                 |                |                    |
| Worked shift work in the last four weeks                          | 571.5          | 405.9          | 578.7          | 403.2          | 615.0           | 461.1          | 1 076.1            |
| Did not work shift work in the last four weeks                    | 3 123.1        | 2 589.5        | 3 175.1        | 2 626.6        | 3 583.1         | 3 056.4        | 6 639.5            |
|                                                                   | 0 120.1        | 2 000.0        | 0 1/0.1        | 2 020.0        | 0 000.1         | 0 000.1        | 0 000.0            |
| Whether able to choose when holiday leave is taken                | 0.050.4        | 0.070.0        | 0.700.4        | 0.405.0        | 0.000.0         | 0.440.0        | E 000 0            |
| Can choose                                                        | 2 656.1        | 2 072.6        | 2 703.4        | 2 125.8        | 2 983.2         | 2 413.0        | 5 396.2            |
| Sometimes can choose<br>Cannot choose                             | 417.3<br>621.2 | 270.5<br>652.4 | 453.8<br>596.7 | 310.3<br>593.7 | 617.2<br>597.6  | 457.2<br>647.2 | 1 074.5<br>1 244.9 |
|                                                                   | 021.2          | 032.4          | 590.1          | 595.1          | 391.0           | 041.2          | 1 244.9            |
| Whether able to work extra hours in order to take time off        |                |                |                |                |                 |                |                    |
| Able to work extra hours                                          | 1 379.3        | 1 114.6        | 1 422.1        | 1 164.4        | 1 612.8         | 1 348.2        | 2 961.0            |
| Unable to work extra hours                                        | 2 315.3        | 1 880.8        | 2 331.7        | 1 865.3        | 2 585.2         | 2 169.3        | 4 754.5            |
| Days of the week usually works in main job                        |                |                |                |                |                 |                |                    |
| Monday to Friday                                                  | 2 509.0        | 1 666.2        | 2 463.5        | 1 618.4        | 2 704.8         | 1 814.5        | 4 519.3            |
| Nine-day fortnight                                                | 53.9           | 8.2            | 57.6           | 16.1           | 40.2            | 18.3           | 58.5               |
| Days vary from week to week                                       | 387.1          | 413.7          | 453.2          | 456.7          | 511.6           | 546.7          | 1 058.3            |
| Days vary from month to month                                     | 29.3           | 18.8           | 31.4           | 20.1           | 44.7            | 33.6           | 78.3               |
| Other                                                             | 715.2          | 888.4          | 748.1          | 918.5          | 896.8           | 1 104.4        | 2 001.2            |
| Usually works weekdays only                                       | 117.4          | 478.3          | 129.5          | 517.6          | 166.5           | 604.7          | 771.2              |
| Usually works weekends only Works some weekdays and some weekends | 25.6<br>572.3  | 51.1<br>359.0  | 25.1<br>593.5  | 41.5<br>359.4  | 30.0<br>700.3   | 57.3<br>442.4  | 87.3<br>1 142.6    |
| vvoins some weendays and some weekends                            | 512.3          | 339.0          | 393.5          | 339.4          | 100.3           | 442.4          | 1 142.0            |
| Total                                                             | 3 694.6        | 2 995.4        | 3 753.8        | 3 029.8        | 4 198.1         | 3 517.5        | 7 715.6            |