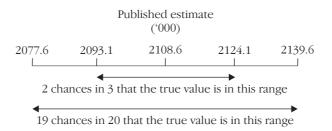

for Australia will lie between 15,250 and 23,400 and can be approximated by interpolation using the following general formula:

SE of estimate (est.)

$$= lower SE + \left( \left( \frac{size \ of \ est. - lower \ est.}{upper \ est. - lower \ est.} \right) \times (upper \ SE - lower \ SE) \right)$$

$$= 15,250 + \left( \left( \frac{2,108,600 - 2,000,000}{5,000,000 - 2,000,000} \right) \times (23,400 - 15,250) \right)$$

= 15,500 (rounded to the nearest 100)

4 Therefore, there are about two chances in three that the value that would have been produced if all dwellings had been included in the survey will fall within the range 2,093,100 to 2,124,100 and about 19 chances in 20 that the value will fall within the range 2,077,600 to 2,139,600. This example is illustrated in the diagram below.



CALCULATION OF STANDARD ERROR continued

**5** In general, the size of the SE increases as the size of the estimate increases. Conversely, the RSE decreases as the size of the estimate increases. Very small estimates are thus subject to such high RSEs so that their value for most practical purposes is unreliable. In the tables in this publication, only estimates with RSEs of 25% or less are considered reliable for most purposes. Estimates with RSEs greater than 25% but less than or equal to 50% are preceded by an aterisk (e.g. \*3.4) to indicate they are subject to high SEs and should be used with caution. Estimates with RSEs of greater than 50%, preceded by a double asterisk (e.g. \*\*0.3), are considered too unreliable for general use and should only be used to aggregate with other est